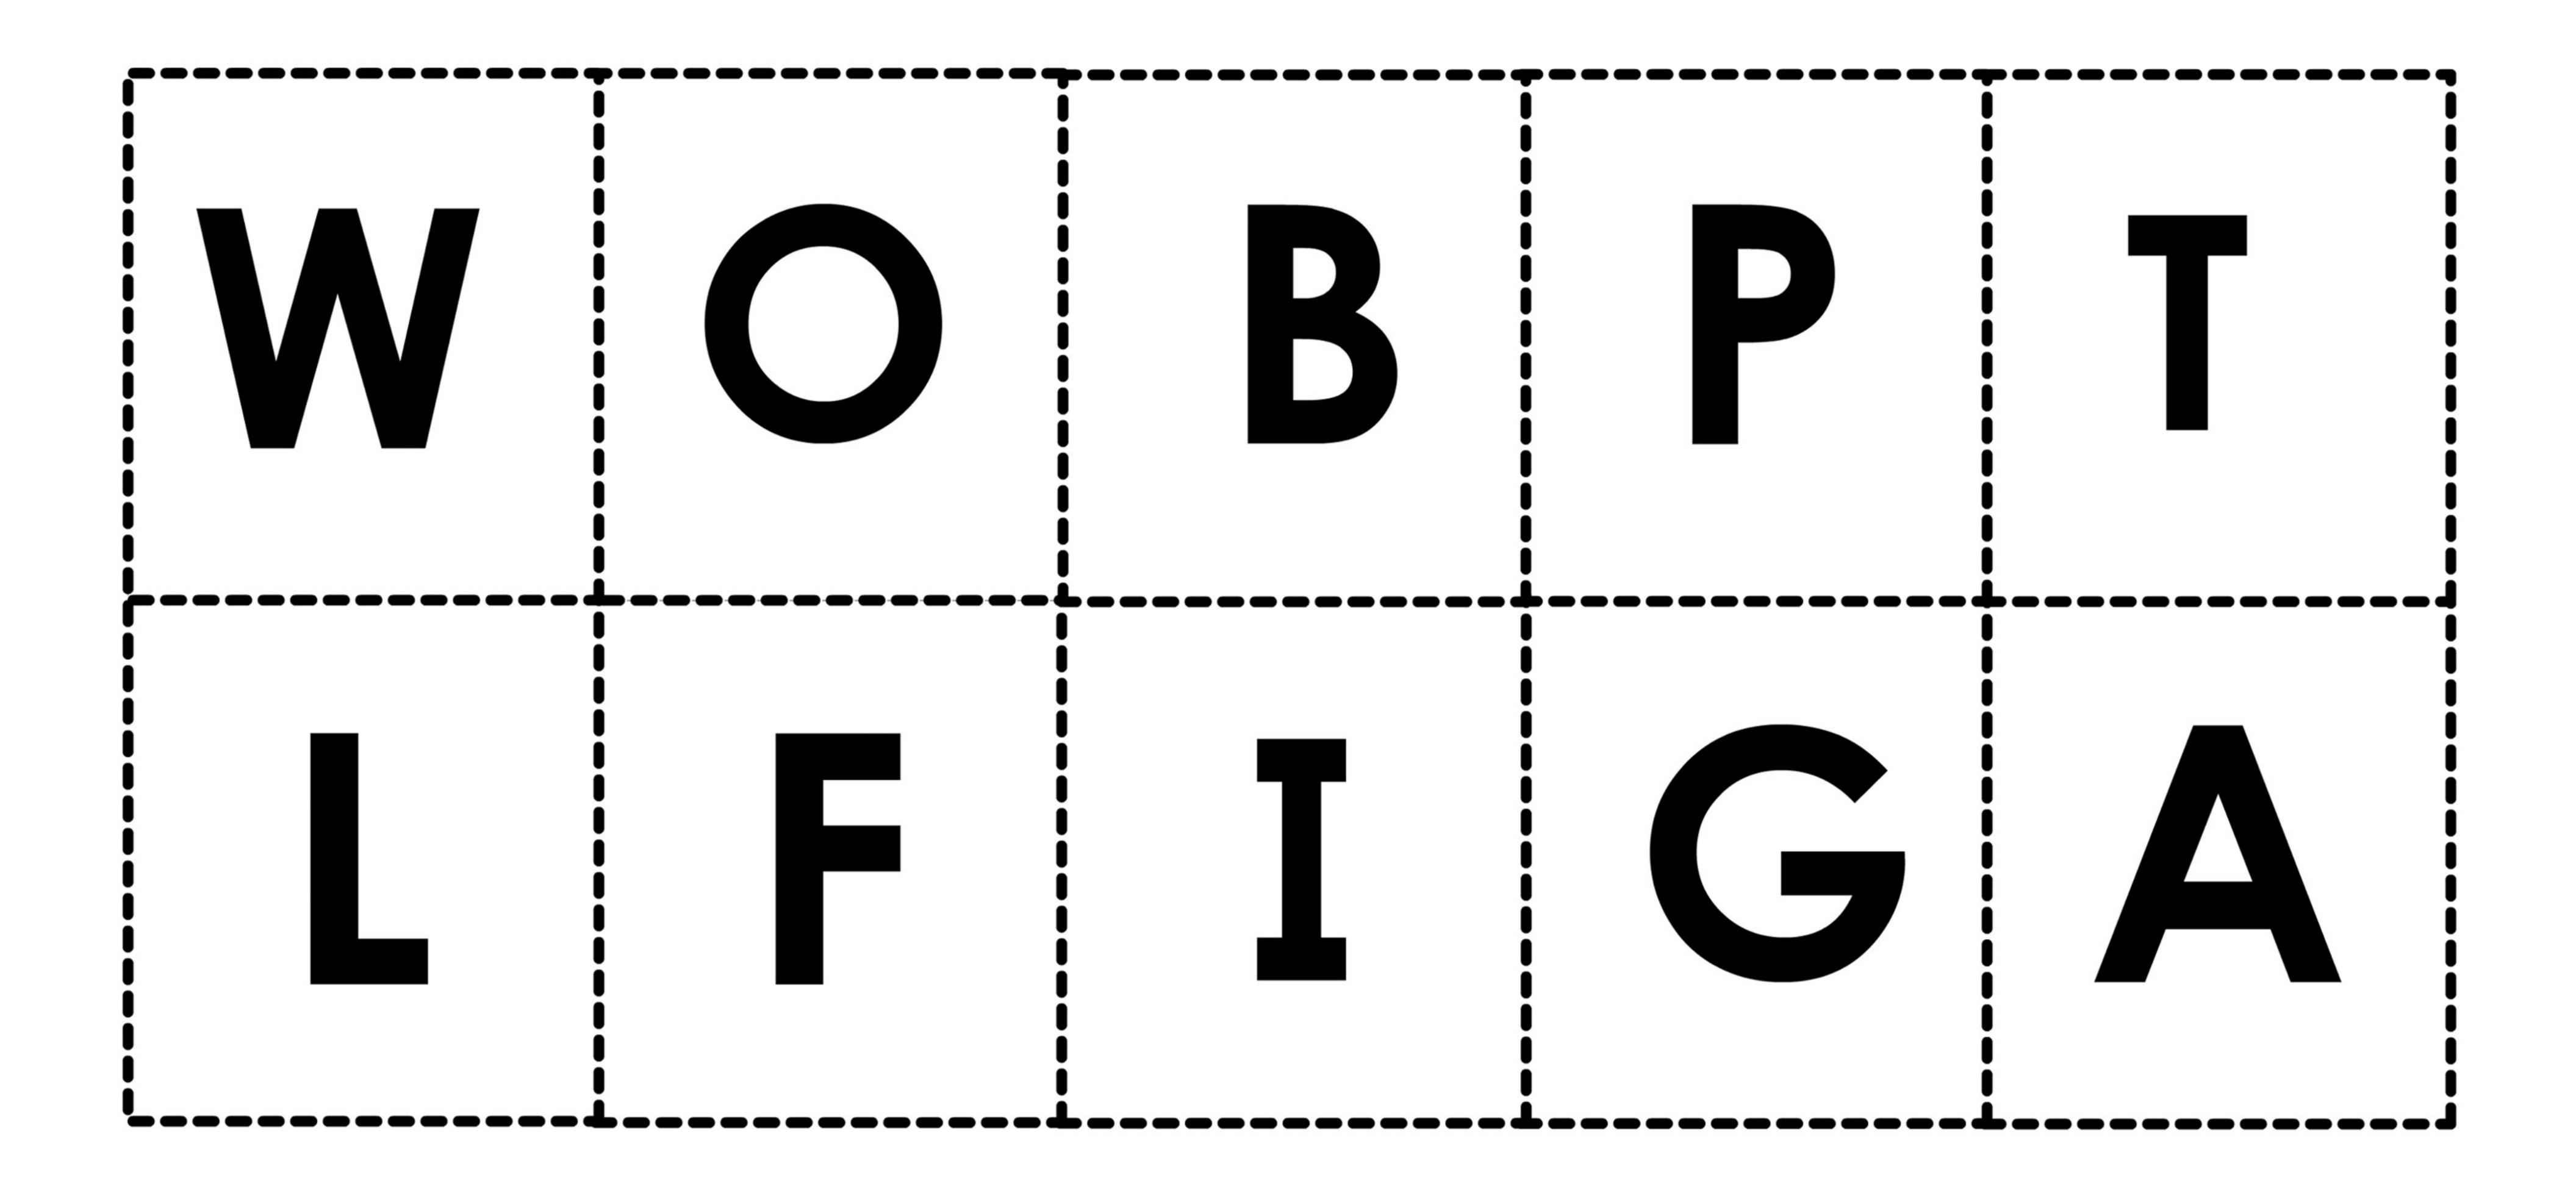

## Princess Presto...to the rescue! Cut out these letters. Put them on objects around the room that start with the sounds these letters make.

© 2011 Out of the Blue Enterprises LLC. All Rights Reserved. Funding provided by The Corporation for Public Broadcasting The PBS KIDS logo is a registered mark of PBS and is used with permission.