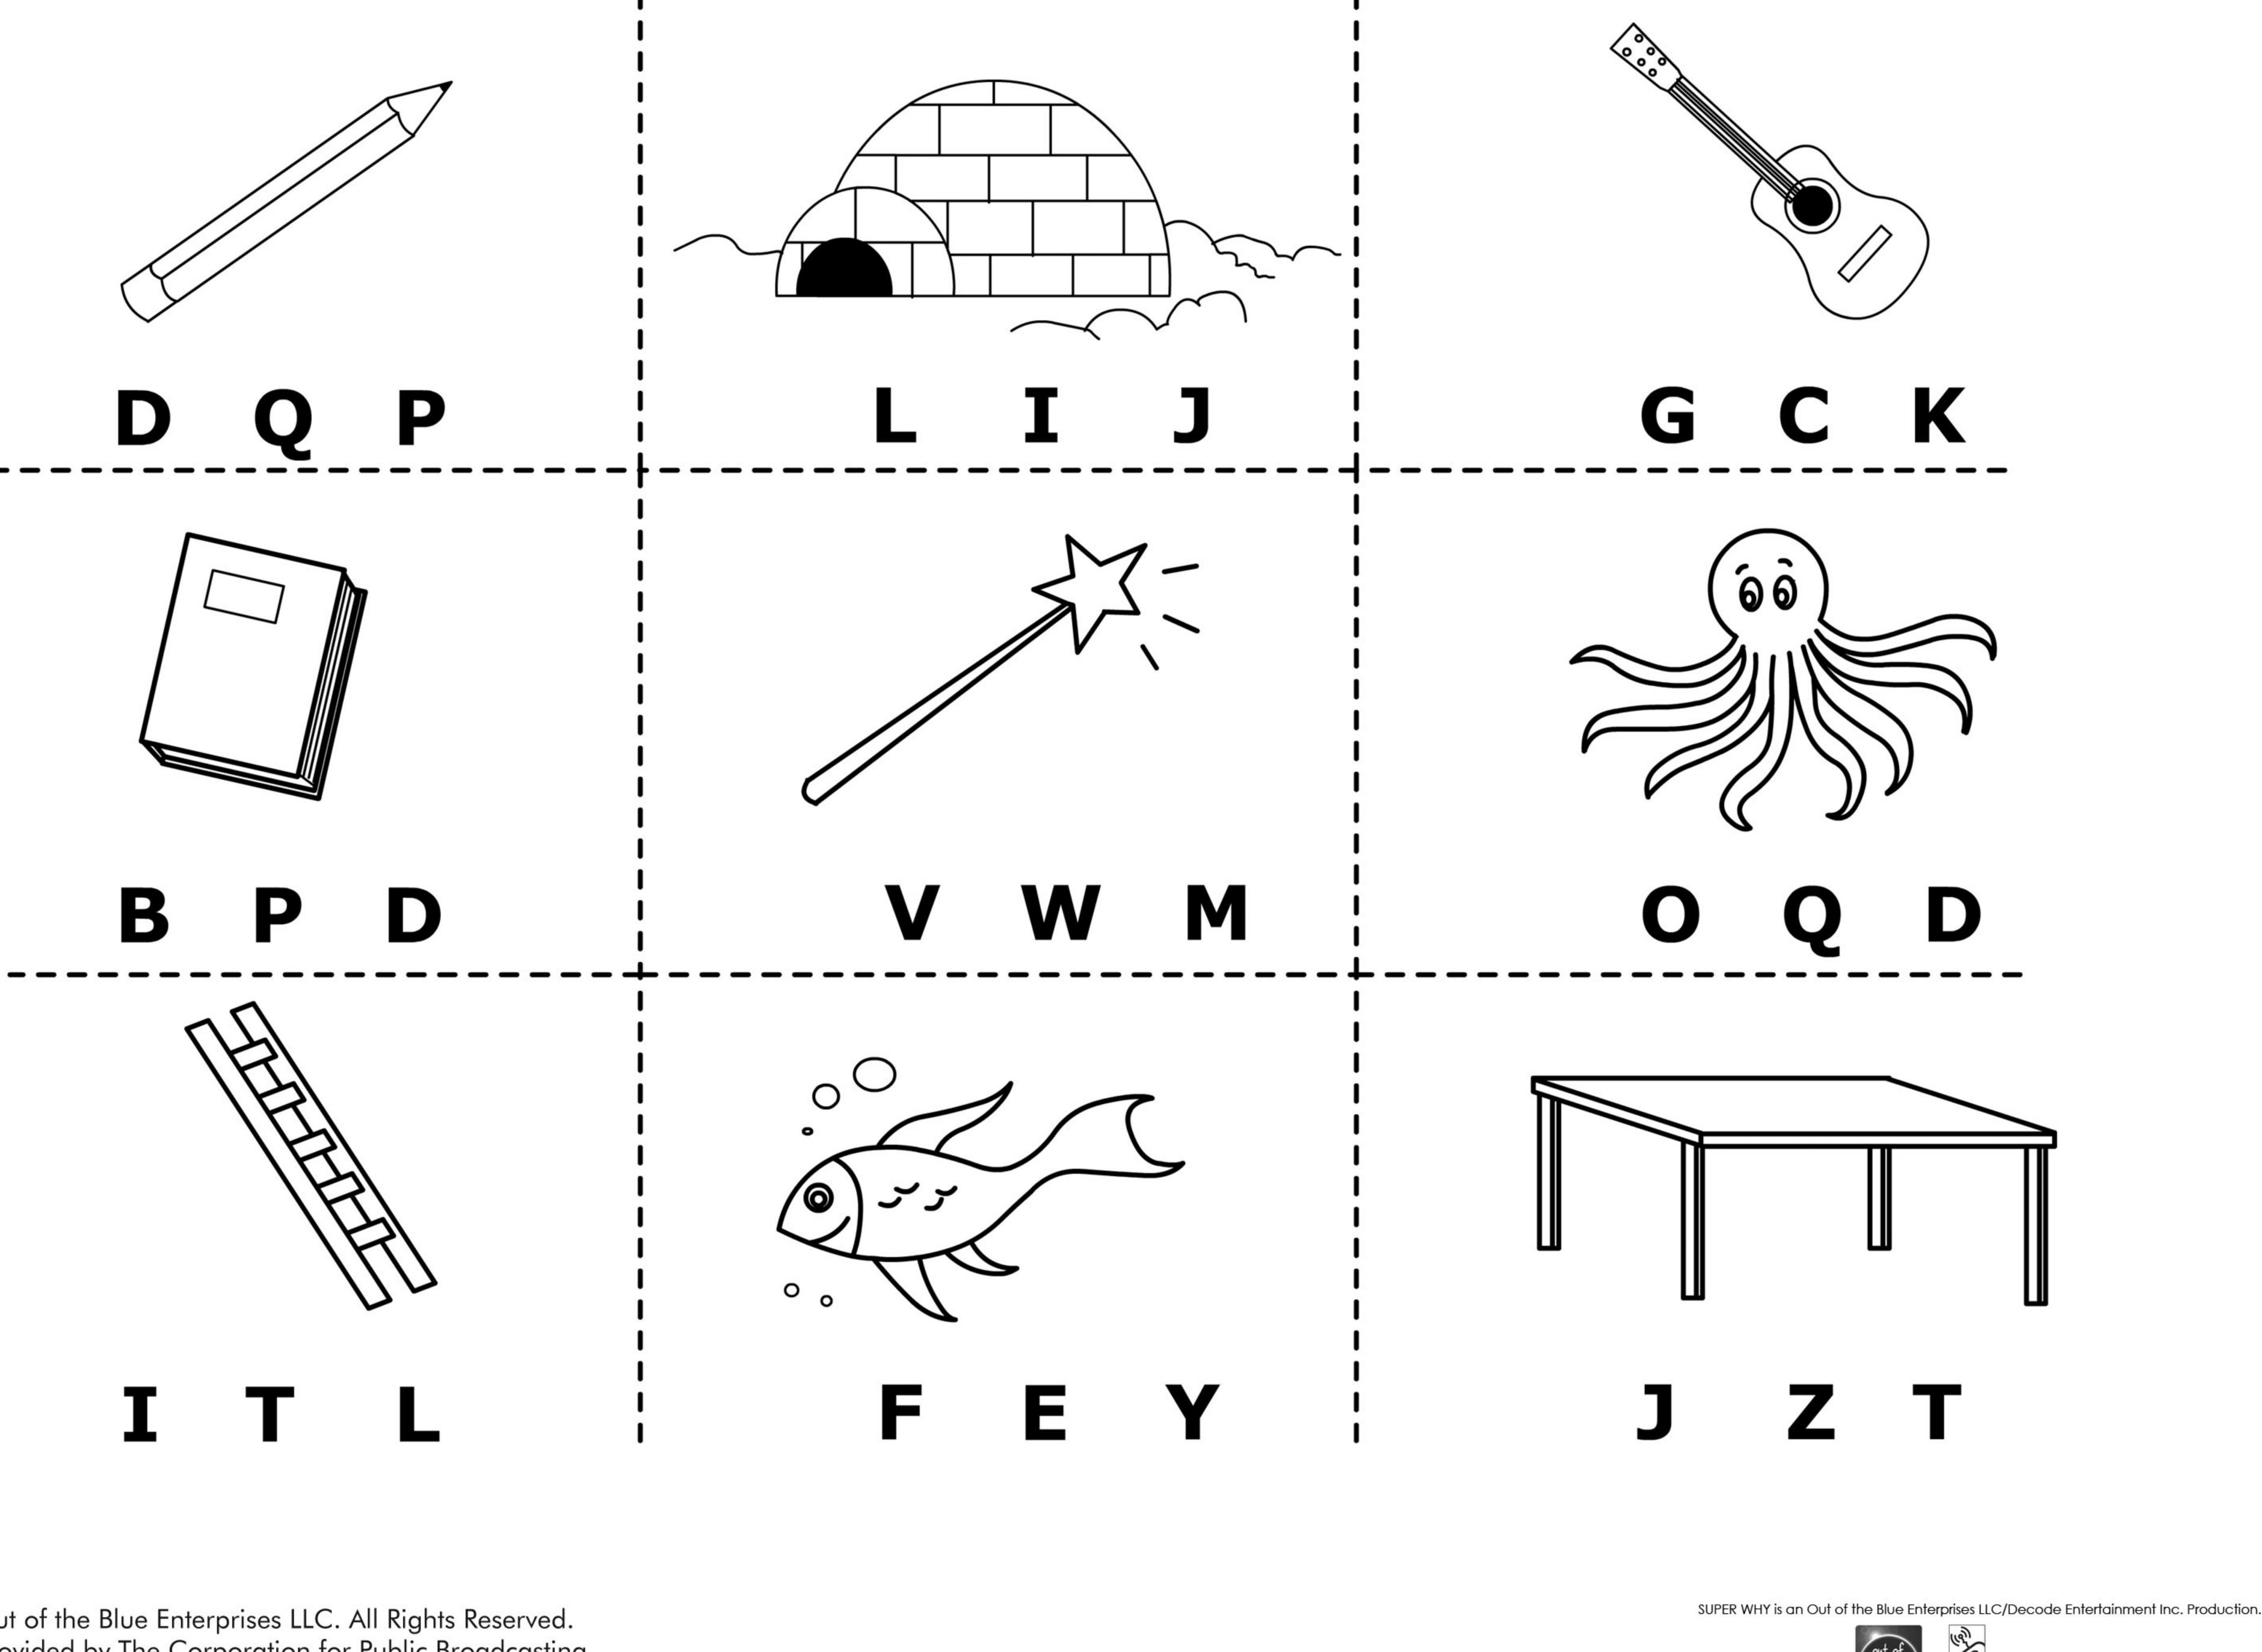

## Princess Presto...to the rescue! Look at the picture and say what it is out loud. Then circle the letter that makes the sound that picture starts with.

© 2007 Out of the Blue Enterprises LLC. All rights reserved.